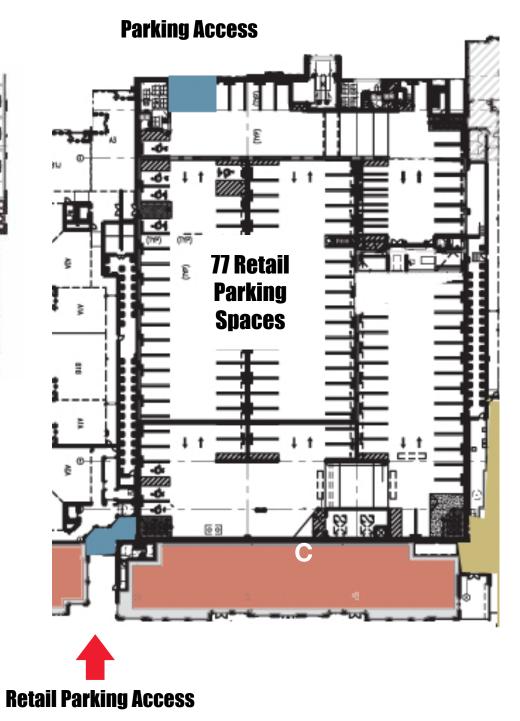

#### **GAITHERSBURG STATION FACTS AT-A-GLANCE**

- 16,580 SF of space
- Directly across Diamond Ave. from the MARC station
- Highly visible streetfront retail space on East Diamond Avenue in downtown Gaithersburg
- Property includes 389 luxury residential units
- 77 dedicated retail parking spaces within the mix use complex