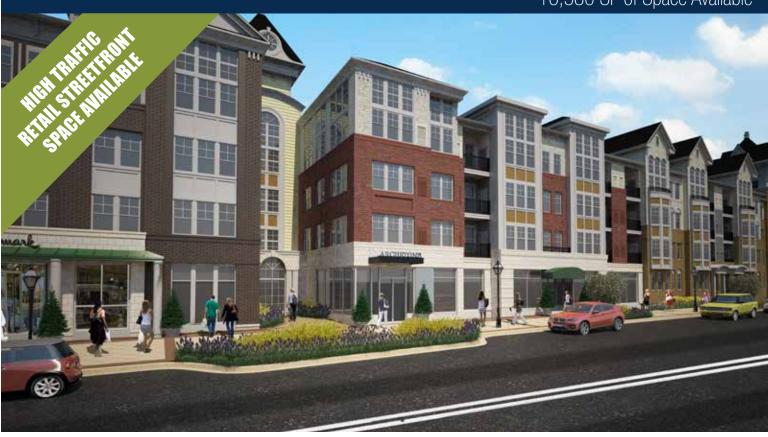

#### **GAITHERSBURG STATION FACTS AT-A-GLANCE**

- 16,580 SF of space
- Directly across Diamond Ave. from the MARC station
- Highly visible streetfront retail space on East Diamond Avenue in downtown Gaithersburg
- Property includes 389 luxury residential units
- 77 dedicated retail parking spaces within the mix use complex

#### **Retail Spaces**

**DIAMOND AVENUE**