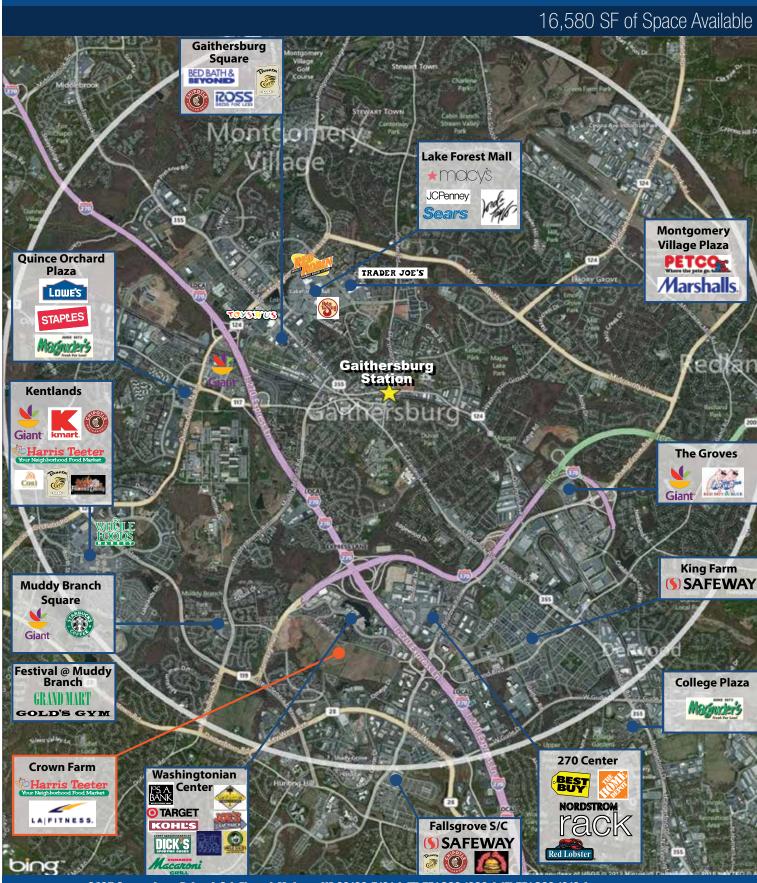

#### STATISTICAL SNAPSHOT 5-MILE RADIUS, 2013 DEMOS

DAYTIME POPULATION

156.541

12.259 VPD

(NORTH SUMMIT)

POPULATION 267.685

AVG HH INCOME \$115.367

TRAFFIC COUNTS

25.411 VPD (EAST DIAMOND AVE)

AREA RETAILERS

**BEST BUY, THE HOME DEPOT,** MACY'S, PETCO, STAPLES, LOWE'S, STARBUCKS COFFEE, HARRIS **TEETER, SAFEWAY, NORDSTROM** 

bdickinson@rappaportco.com (T) 703.310.6983

| DEMOGRAPHICS (2013) | 1 MILE   | 3 MILES  | 5 MILES   |
|---------------------|----------|----------|-----------|
| POPULATION          | 22,962   | 133,377  | 267,685   |
| AVG HH INCOME       | \$79,763 | \$98,609 | \$115,367 |
| EMPLOYEES           | 9,683    | 90,718   | 156,541   |
| SITE FACTS          |          |          |           |

**SPACE:** 16.580 SF Available

**TRAFFIC COUNTS:** E. Diamond Ave - 25,411 VPD

N. Summit - 12,259 VPD

16,580 SF of Space Available