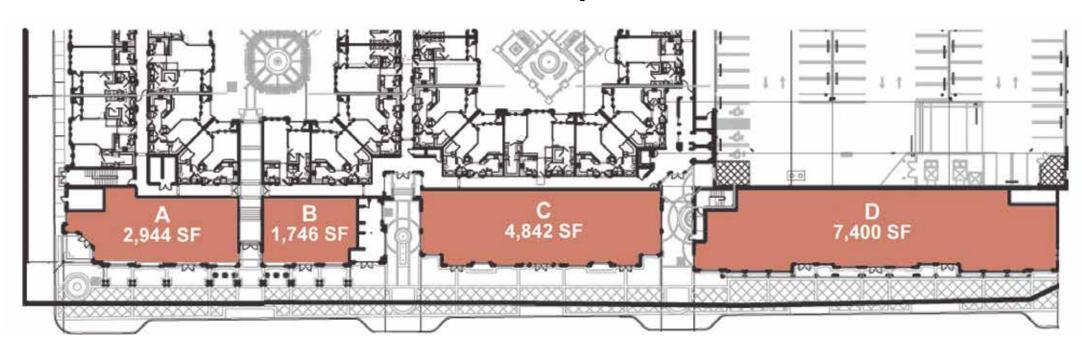

#### **GAITHERSBURG STATION FACTS AT-A-GLANCE**

- 16,580 SF of space
- Directly across Diamond Ave. from the MARC station
- Highly visible streetfront retail space on East Diamond Avenue in downtown Gaithersburg
- Property includes 389 luxury residential units
- 77 dedicated retail parking spaces within the mix use complex

**SPACE:** 16.580 SF Available

**TRAFFIC COUNTS:** E. Diamond Ave - 25,411 VPD

N. Summit - 12,259 VPD

16,580 SF of Space Available

#### **Retail Spaces**

**DIAMOND AVENUE**